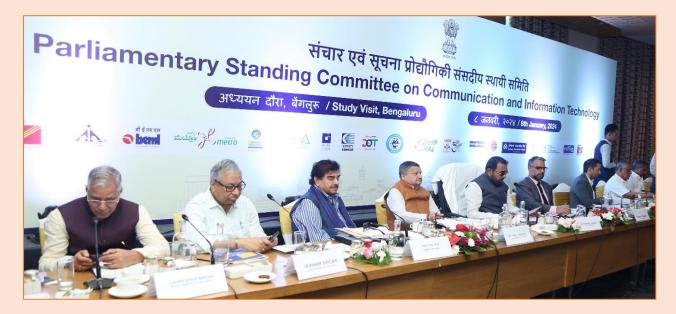

# Study Visit of the Standing Committee on Communications and Information Technology (2023-24) to Andaman & Nicobar Islands, Bengaluru and Goa from January 5 to January 9, 2024

A study visit of the Standing Committee on Communications and Information Technology (2023-24) to Andaman & Nicobar Islands, Bengaluru and Goa was organized from January 5 to January 9, 2024.

As part of the study visit, the Standing Committee Members of Parliament under the Chairmanship of Shri Prataprao Jadhav visited Bengaluru on January 8, 2024. During their visit they held discussions on the subject 'Inter sectoral review of challenges of emerging technologies, entities and practices' with Shri Dindayal Tosniwal, DDG (NT) from Department of Telecommunications, Ministry of Communications, Gol and Shri Rajesh Rai, CMD, ITI Limited, Shri Rajeev Srivastava, Director (Finance), Smt S Jeyanthi, Director (Production) and Additional Charge Director (HR), Senior Officers and Dr. Rajkumar Upadhyay, CEO, C-DoT at Taj Bangalore, Devanahalli, Bengaluru.