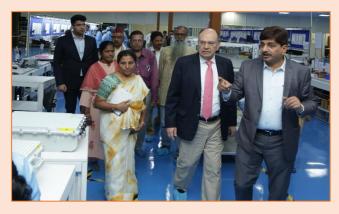

#### Dr. Neeraj Mittal, IAS, Chairman DCC & Secretary (T) Visits ITI Limited

Dr. Neeraj Mittal, IAS, Chairman DCC & Secretary (T) along with Shri Ravi A Robert Jerard, DDG (S.R.I.), Shri S S Galgal, DDG (Technology), Karnataka LSA from DoT, Ministry of Communications, GoI and Dr. Rajkumar Upadhyay, CEO, C-DoT visited ITI Limited on March 8, 2024. Dr. Neeraj Mittal and the officials were welcomed by Shri Rajesh Rai, CMD, ITI Limited, Functional Directors and Senior Officers.

During the visit, 4G Manufacturing Hangar was inaugurated by Dr. Neeraj Mittal in the presence of Shri Rajesh Rai, CMD, ITI Limited, Shri Rajeev Srivastava, Director (Finance), Smt S Jeyanthi, Director (Production) and Additional Charge Director (HR), Shri C V Ramana Babu, Director (Marketing), Smt R Vasanthi, GM-B, Unit Head, ITI Bangalore Plant and Senior Officers at ITI Bangalore Plant.

The officials, Dr. Neeraj Mittal, Dr. Rajkumar Upadhyay, Shri Ravi A Robert Jerard and Shri S S Galgal were taken around the facilities of the plant at SMT Line, Fabrication and Moulding, Powder Coating, EMC Lab, R&D, Data Centre and Startup Hub.