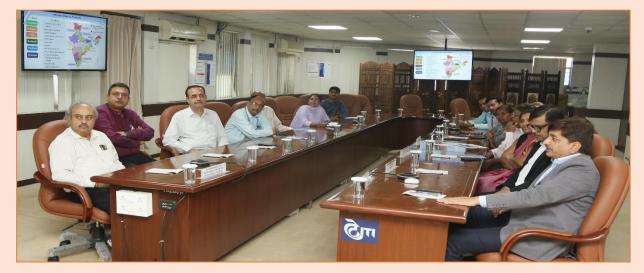

Dr. Neeraj Mittal, Dr. Rajkumar Upadhyay, Shri Ravi A Robert Jerard and Shri S S Galgal also visited ITI Corporate Office. Dr. Neeraj Mittal held discussions with Management Officers of the Company.

Shri Rajesh Rai, CMD, ITI Limited gave an overview of the Company. A presentation was also made on the performance of the Company during their visit.