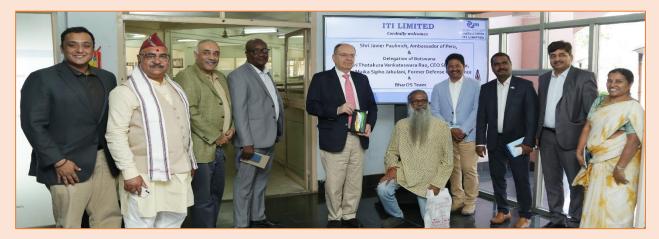

#### Ambassador of Peru, Delegates of Botswana and BharOS Team Visit ITI Limited

Shri Javier Paulinich, Ambassador of Peru, Delegates of Botswana Shri Thotakura Venkateswara Rao, CEO Shine Africa and Shri Maika Sipho Jabulani, Former Defense Intelligence and Shri Karthik Ayyar, CEO, JandK Operations Private Limited and BharOS Team visited ITI Limited on February 29, 2024.

The officials were welcomed by Shri Rajesh Rai, CMD, ITI Limited in the presence of Smt S Jeyanthi, Director (Production) and Additional Charge Director (HR), Shri C V Ramana Babu, Director (Marketing) and Senior Officers. Shri Rajesh Rai held discussions with regard to Digital India's Security with Indigenous Operating System - BharOS. A demonstration was also made about BharOS-enabled digital devices during their visit.

The officials also visited ITI Bangalore Plant. They were taken around the facilities of the plant at 4G Hangar, SMT Line, 3D Printing, Injection Moulding, PCB, Fabrication, Data Centre and Startup Hub in the presence of Shri Rajesh Rai, CMD, ITI Limited, Smt S Jeyanthi, Director (Production) and Additional Charge

Director (HR), Smt R Vasanthi, GM-B, Unit Head, ITI Bangalore Plant and Senior Officers.