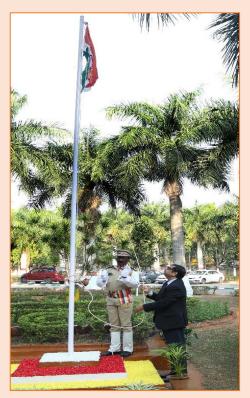

#### ITI Limited Celebrates Nation's 75<sup>th</sup> Republic Day

ITI Limited celebrated nation's 75<sup>th</sup> Republic Day with great fervor and enthusiasm at its Corporate Office and across Manufacturing Plants/Units on January 26, 2024. Shri Rajesh Rai, Chairman and Managing Director, ITI Limited and Shri C V Ramana Babu, Director (Marketing) participated in the celebrations through video conference.

Shri Rajeev Srivastava, Director (Finance), ITI Limited hoisted the tricolour national flag, after inspecting the guard of honour which was followed by salute and national anthem in the presence of Smt S Jeyanthi, Director (Production), and Additional Charge Director (HR), Senior Officers, Representatives of Employees' Union and Officers Association, Officers, Employees and family members.