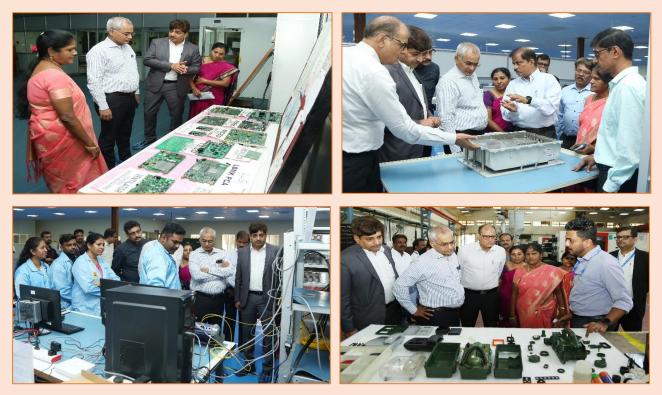

The officials, Dr. Neeraj Mittal, Dr. Rajkumar Upadhyay, Shri Ravi A Robert Jerard and Shri S S Galgal were taken around the facilities of the plant at SMT Line, Fabrication and Moulding, Powder Coating, EMC Lab, R&D, Data Centre and Startup Hub.

Dr. Neeraj Mittal, Dr. Rajkumar Upadhyay, Shri Ravi A Robert Jerard and Shri S S Galgal also visited ITI Corporate Office. Dr. Neeraj Mittal held discussions with Management Officers of the Company.

Shri Rajesh Rai, CMD, ITI Limited gave an overview of the Company. A presentation was also made on the performance of the Company during their visit.