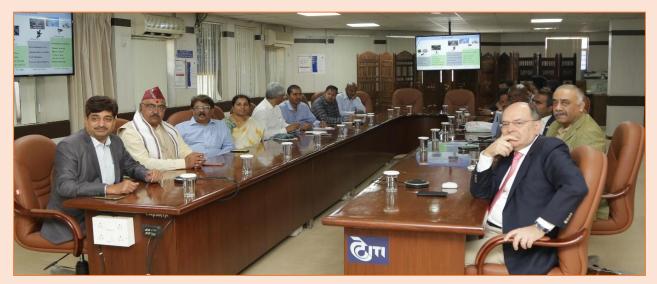

#### Dr. Neeraj Mittal, IAS, Chairman DCC & Secretary (T) Visits ITI Limited

Dr. Neeraj Mittal, IAS, Chairman DCC & Secretary (T) along with Shri Ravi A Robert Jerard, DDG (S.R.I.), Shri S S Galgal, DDG (Technology), Karnataka LSA from DoT, Ministry of Communications, GoI and Dr. Rajkumar Upadhyay, CEO, C-DoT visited ITI Limited on March 8, 2024. Dr. Neeraj Mittal and the officials were welcomed by Shri Rajesh Rai, CMD, ITI Limited, Functional Directors and Senior Officers.

During the visit, 4G Manufacturing Hangar was inaugurated by Dr. Neeraj Mittal in the presence of Shri Rajesh Rai, CMD, ITI Limited, Shri Rajeev Srivastava, Director (Finance), Smt S Jeyanthi, Director (Production) and Additional Charge Director (HR), Shri C V Ramana Babu, Director (Marketing), Smt R Vasanthi, GM-B, Unit Head, ITI Bangalore Plant and Senior Officers at ITI Bangalore Plant.

The officials, Dr. Neeraj Mittal, Dr. Rajkumar Upadhyay, Shri Ravi A Robert Jerard and Shri S S Galgal were taken around the facilities of the plant at SMT Line, Fabrication and Moulding, Powder Coating, EMC Lab, R&D, Data Centre and Startup Hub.

Dr. Neeraj Mittal, Dr. Rajkumar Upadhyay, Shri Ravi A Robert Jerard and Shri S S Galgal also visited ITI Corporate Office. Dr. Neeraj Mittal held discussions with Management Officers of the Company.

Shri Rajesh Rai, CMD, ITI Limited gave an overview of the Company. A presentation was also made on the performance of the Company during their visit.