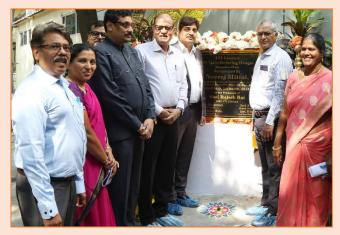

#### Dr. Neeraj Mittal, IAS, Chairman DCC & Secretary (T) Visits ITI Limited

Dr. Neeraj Mittal, IAS, Chairman DCC & Secretary (T) along with Shri Ravi A Robert Jerard, DDG (S.R.I.), Shri S S Galgal, DDG (Technology), Karnataka LSA from DoT, Ministry of Communications, GoI and Dr. Rajkumar Upadhyay, CEO, C-DoT visited ITI Limited on March 8, 2024. Dr. Neeraj Mittal and the officials were welcomed by Shri Rajesh Rai, CMD, ITI Limited, Functional Directors and Senior Officers.

During the visit, 4G Manufacturing Hangar was inaugurated by Dr. Neeraj Mittal in the presence of Shri Rajesh Rai, CMD, ITI Limited, Shri Rajeev Srivastava, Director (Finance), Smt S Jeyanthi, Director (Production) and Additional Charge Director (HR), Shri C V Ramana Babu, Director (Marketing), Smt R Vasanthi, GM-B, Unit Head, ITI Bangalore Plant and Senior Officers at ITI Bangalore Plant.