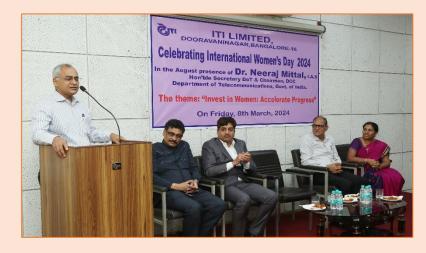

#### Dr. Neeraj Mittal, IAS, Chairman DCC & Secretary (T) Visits ITI Limited

Dr. Neeraj Mittal, IAS, Chairman DCC & Secretary (T) along with Shri Ravi A Robert Jerard, DDG (S.R.I.), Shri S S Galgal, DDG (Technology), Karnataka LSA from DoT, Ministry of Communications, GoI and Dr. Rajkumar Upadhyay, CEO, C-DoT visited ITI Limited on March 8, 2024. Dr. Neeraj Mittal and the officials were welcomed by Shri Rajesh Rai, CMD, ITI Limited, Functional Directors and Senior Officers.

During the visit, 4G Manufacturing Hangar was inaugurated by Dr. Neeraj Mittal in the presence of Shri Rajesh Rai, CMD, ITI Limited, Shri Rajeev Srivastava, Director (Finance), Smt S Jeyanthi, Director (Production) and Additional Charge Director (HR), Shri C V Ramana Babu, Director (Marketing), Smt R Vasanthi, GM-B, Unit Head, ITI Bangalore Plant and Senior Officers at ITI Bangalore Plant.

As part of the celebration of International Women's Day, the women employees of the organization were addressed by Dr. Neeraj Mittal, IAS, Chairman DCC & Secretary (T) and Shri Rajesh Rai, CMD, ITI Limited at ITI Bangalore Plant on March 8, 2024.