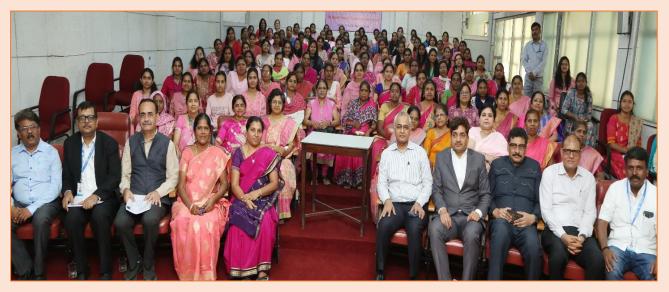

As part of the celebration of International Women's Day, the women employees of the organization were addressed by Dr. Neeraj Mittal, IAS, Chairman DCC & Secretary (T) and Shri Rajesh Rai, CMD, ITI Limited at ITI Bangalore Plant on March 8, 2024.