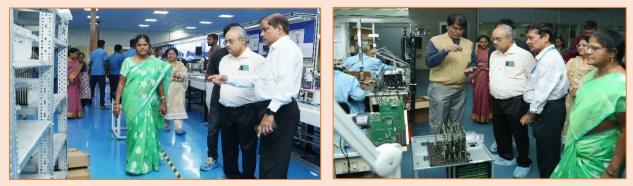

#### Ambassador of Peru, Delegates of Botswana and BharOS Team Visit ITI Limited

Shri Javier Paulinich, Ambassador of Peru, Delegates of Botswana Shri Thotakura Venkateswara Rao, CEO Shine Africa and Shri Maika Sipho Jabulani, Former Defense Intelligence and Shri Karthik Ayyar, CEO, JandK Operations Private Limited and BharOS Team visited ITI Limited on February 29, 2024.

The officials were welcomed by Shri Rajesh Rai, CMD, ITI Limited in the presence of Smt S Jeyanthi, Director (Production) and Additional Charge Director (HR), Shri C V Ramana Babu, Director (Marketing) and Senior Officers. Shri Rajesh Rai held discussions with regard to Digital India's Security with Indigenous Operating System - BharOS. A demonstration was also made about BharOS-enabled digital devices during their visit.

The officials also visited ITI Bangalore Plant. They were taken around the facilities of the plant at 4G Hangar, SMT Line, 3D Printing, Injection Moulding, PCB, Fabrication, Data Centre and Startup Hub in the presence of Shri Rajesh Rai, CMD, ITI Limited, Smt S Jeyanthi, Director (Production) and Additional Charge