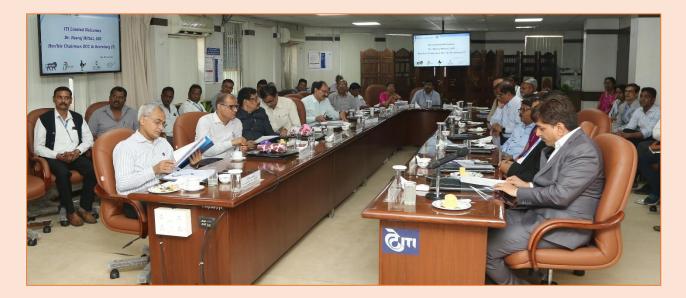

As part of the study visit, the Standing Committee Members of Parliament under the Chairmanship of Shri Prataprao Jadhav visited Bengaluru on January 8, 2024. During their visit they held discussions on the subject 'Inter sectoral review of challenges of emerging technologies, entities and practices' with Shri Dindayal Tosniwal, DDG (NT) from Department of Telecommunications, Ministry of Communications, Gol and Shri Rajesh Rai, CMD, ITI Limited, Shri Rajeev Srivastava, Director (Finance), Smt S Jeyanthi, Director (Production) and Additional Charge Director (HR), Senior Officers and Dr. Rajkumar Upadhyay, CEO, C-DoT at Taj Bangalore, Devanahalli, Bengaluru.