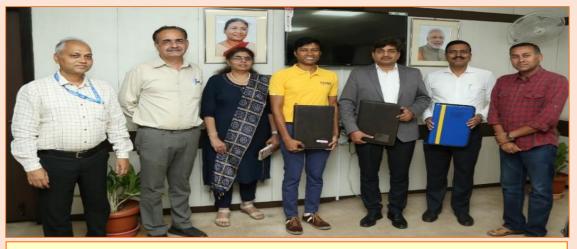

#### ITI Limited to Spearhead Digital India's Security with Indigenous Operating System -BharOS

ITI Limited, country's first PSU post-independence and premier telecom manufacturing company has signed a Memorandum of Understanding (MoU) with JandK Operations Private Limited for manufacturing and providing of BharOS-enabled digital devices on February 15, 2024. This collaboration aims to manufacture and provide BharOS-enabled digital devices, including mobiles, routers, tablets and more, to enhance the digital security infrastructure of Digital India. BharOS, acclaimed for its reliability and security, offers users a trustworthy environment, ensuring the integrity of their digital interactions. With this partnership, ITI Limited reaffirms its commitment to advancing India's digital landscape while prioritizing data security and user privacy.

Commenting on the partnership, Shri Rajesh Rai, Chairman and Managing Director, ITI Limited, said, "Our collaboration with BharOS marks a significant milestone in our mission to bolster Digital India's security infrastructure. By integrating BharOS's advanced security features into a diverse range of digital devices, including mobiles, routers, tablets and more, we aim to provide cutting edge technology solutions that prioritize user privacy and data protection".

Digital initiatives of national importance such as BharatNet, Digital Census, Defence, Central Police forces can now be protected by BharOS. With a shared vision of fostering digital inclusivity and security, ITI Limited with BharOS is committed to fulfilling the vision of Hon'ble Prime Minister towards Atmanirbhar Bharat initiative of GoI.