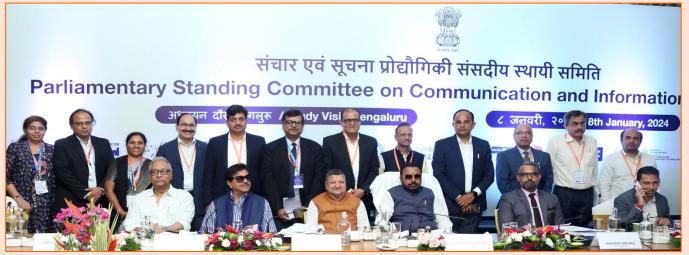

Study Visit of the Standing Committee on Communications and Information Technology (2023-24) to Bengaluru on January 8, 2024

# Study Visit of the Standing Committee on Communications and Information Technology (2023-24) to Andaman & Nicobar Islands, Bengaluru and Goa from January 5 to January 9, 2024

A study visit of the Standing Committee on Communications and Information Technology (2023-24) to Andaman & Nicobar Islands, Bengaluru and Goa was organized from January 5 to January 9, 2024.

As part of the study visit, the Standing Committee Members of Parliament under the Chairmanship of Shri Prataprao Jadhav visited Bengaluru on January 8, 2024. During their visit they held discussions on the subject 'Inter sectoral review of challenges of emerging technologies, entities and practices' with Shri Dindayal Tosniwal, DDG (NT) from Department of Telecommunications, Ministry of Communications, Gol and Shri Rajesh Rai, CMD, ITI Limited, Shri Rajeev Srivastava, Director (Finance), Smt S Jeyanthi, Director (Production) and Additional Charge Director (HR), Senior Officers and Dr. Rajkumar Upadhyay, CEO, C-DoT at Taj Bangalore, Devanahalli, Bengaluru.